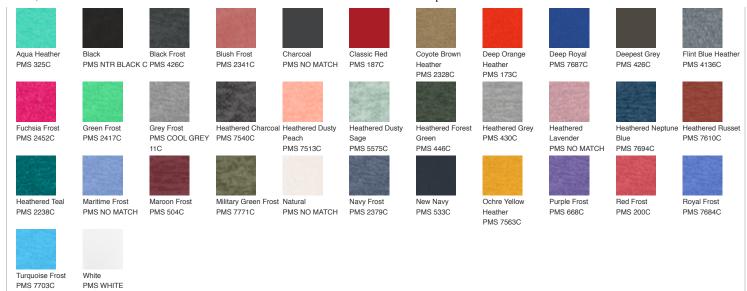

with unique character. Please allow for slight color variations. Due to the heat sensitivity of tri-blend fabrics, special care must be taken throughout the printing process. Consult your decorator or ink supplier for best printing practices.



Machine wash cold with like colors. Only non-chlorine bleach. Tumble dry low. Warm iron if necessary



front



back

#### **HOW TO MEASURE**



#### CHEST WIDTH

Measure under the arm and around the fullest part of the chest with arms down, keeping tape horizontal.

#### SIZE CHART

|       | XS    | S     | М     | L     | XL    | 2XL   | 3XL   | 4XL   |
|-------|-------|-------|-------|-------|-------|-------|-------|-------|
| Chest | 32-34 | 35-37 | 38-40 | 41-43 | 44-46 | 47-49 | 50-53 | 54-57 |

### COLOR INFORMATION

## DM130 Spec Sheet