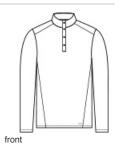

# OGIO® Command 1/4-Snap OG151

- Double-knit with polyester wool jersey face and polyester mesh back
- OGIO heat transfer label for tag-free comfort
- Self-fabric cadet collar
- Matte black metal snaps
- Forward side seams
- Black reflective O heat transfer on front left hem