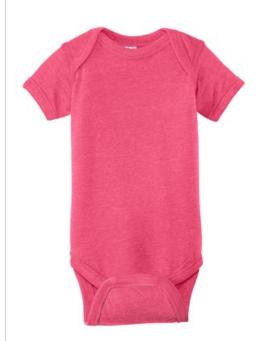

## DISCONTINUED Rabbit Skins™ Infant Vintage Fine Jersey Bodysuit . RS4424

Soft and lightweight, this bodysuit has a heathered pattern in a variety of colors for a cool, casual look and retro feel. Lap shoulders make for easier changing.

- 4.5-ounce, 60/40 combed ring spun cotton/poly vintage heathered fine jersey
- EasyTear<sup>™</sup> label for additional comfort and ability to brand as your own
- Flatlock seams
- Double-needle ribbed binding on neck, shoulders, sleeves and leg openings
- Innovative three-snap closure

## COLOR INFORMATION

Please note: PMS code information is shown only when an exact match is available.

Vintage Camo

Vintage Hot Pink PMS 1915C

Vintage Red PMS 200C

Vintage Royal PMS 7455C

PMS 426C