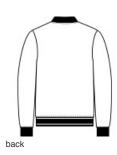

# Sport-Tek <sup>®</sup> Lightweight French Terry Bomber. ST274

Casual and soft, this cotton-rich bomber gives a classic silhouette an on-trend twist.

- 6.5-ounce, 59/41 combed ring spun cotton/poly French terry
- Tag-free label
- Front pockets
- 2x2 rib knit collar, cuffs and hem