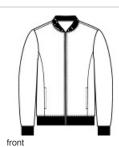

# Sport-Tek <sup>®</sup> Lightweight French Terry Bomber. ST274

Casual and soft, this cotton-rich bomber gives a classic silhouette an on-trend twist.

- 6.5-ounce, 59/41 combed ring spun cotton/poly French terry
- Tag-free label
- Front pockets
- 2x2 rib knit collar, cuffs and hem